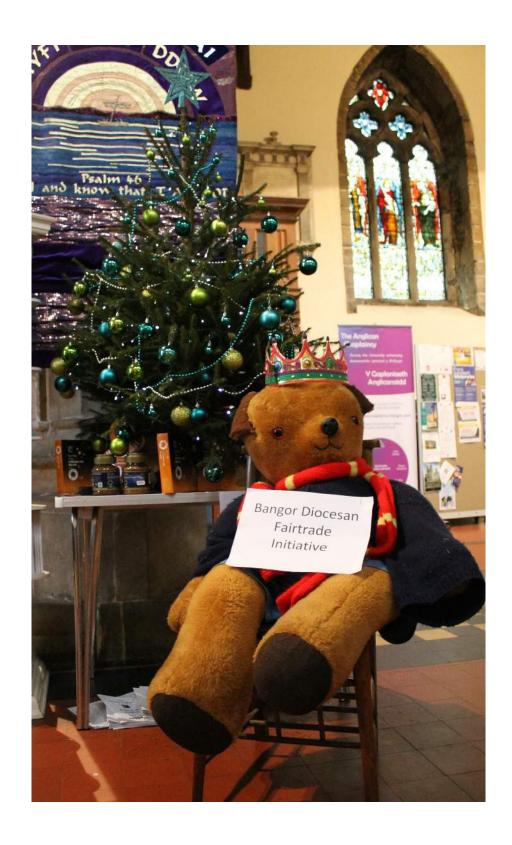

#### Make a special prayer

Think about all the different groups of people who live and work in your local community.

Write a special prayer for them in the Christmas tree bauble.

Look at these pictures of Christmas trees from the Christmas Tree Festival.

Can you name the groups of people who decorated the Christmas trees? What do the decorations tell you about each group?