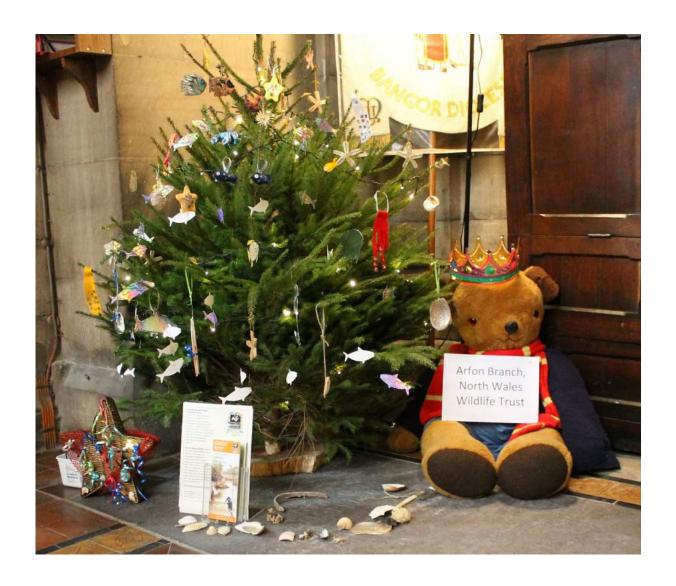

#### Make a special prayer

Think about all the different groups of people who live and work in your local community.

Write a special prayer for them in the Christmas tree bauble.

Look at these pictures of Christmas trees from the Christmas Tree Festival.

Can you name the groups of people who decorated the Christmas trees? What do the decorations tell you about each group?