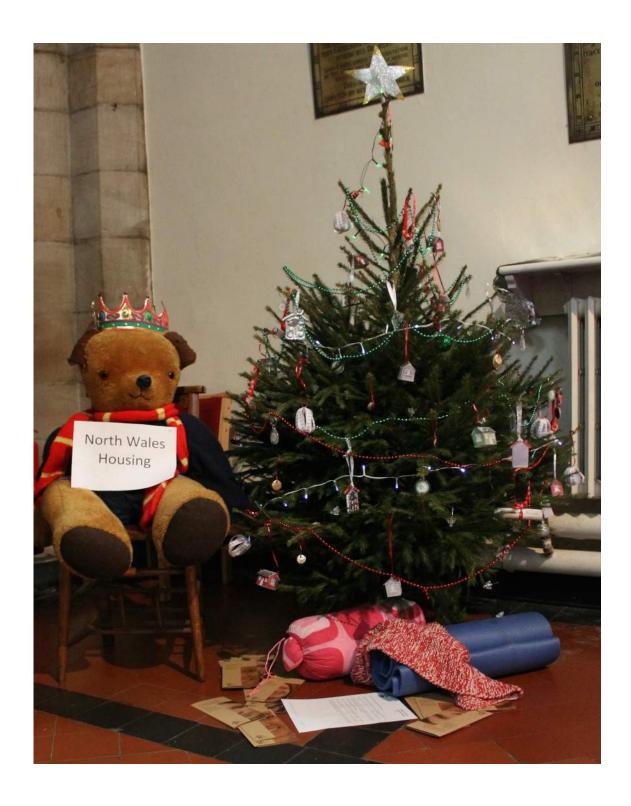

#### Make a special prayer

Think about all the different groups of people who live and work in your local community.

Write a special prayer for them in the Christmas tree bauble.

Look at these pictures of Christmas trees from the Christmas Tree Festival.

Can you name the groups of people who decorated the Christmas trees? What do the decorations tell you about each group?