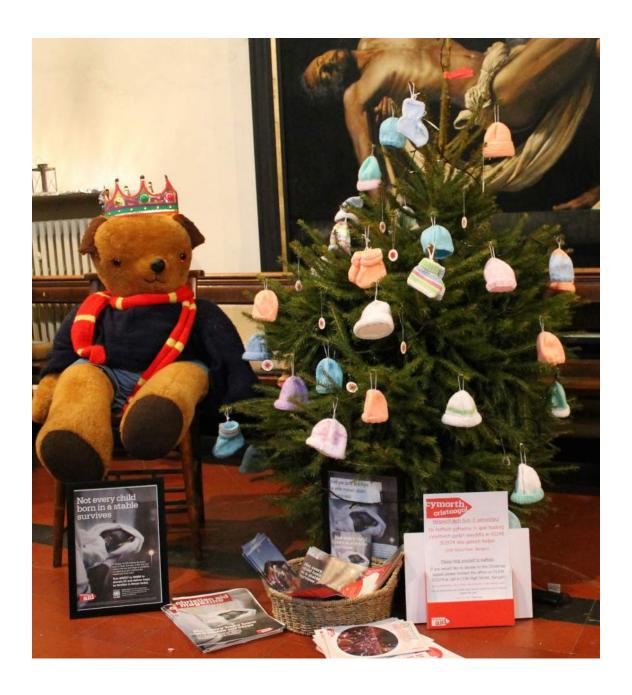

#### Make a special prayer

Think about all the different groups of people who live and work in your local community.

Write a special prayer for them in the Christmas tree bauble.

Look at these pictures of Christmas trees from the Christmas Tree Festival.

Can you name the groups of people who decorated the Christmas trees? What do the decorations tell you about each group?