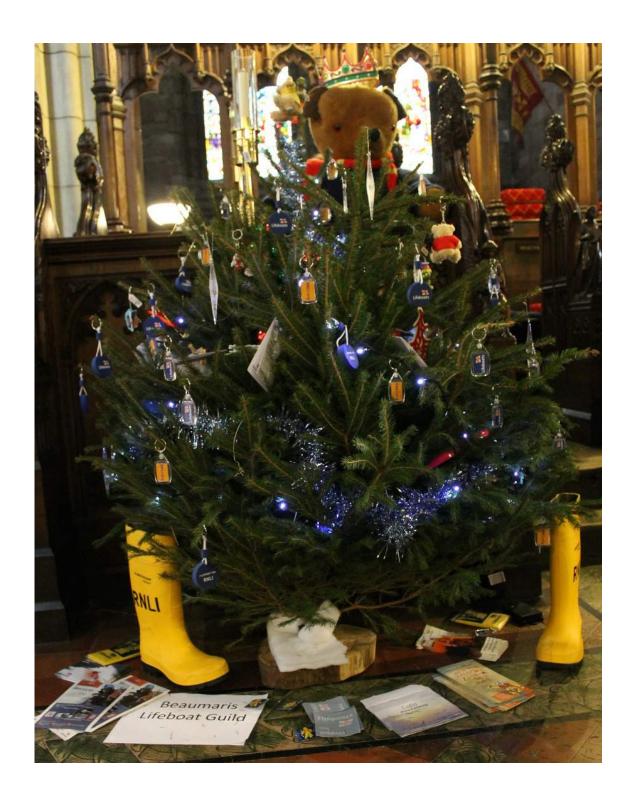

#### Make a special prayer

Think about all the different groups of people who live and work in your local community.

Write a special prayer for them in the Christmas tree bauble.

Look at these pictures of Christmas trees from the Christmas Tree Festival.

Can you name the groups of people who decorated the Christmas trees? What do the decorations tell you about each group?