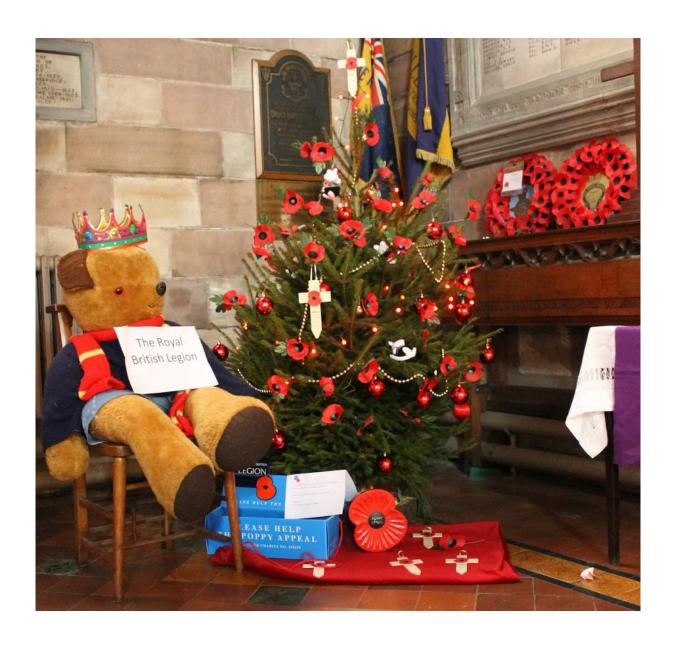

#### Make a special prayer

Think about all the different groups of people who live and work in your local community.

Write a special prayer for them in the Christmas tree bauble.

Look at these pictures of Christmas trees from the Christmas Tree Festival.

Can you name the groups of people who decorated the Christmas trees? What do the decorations tell you about each group?