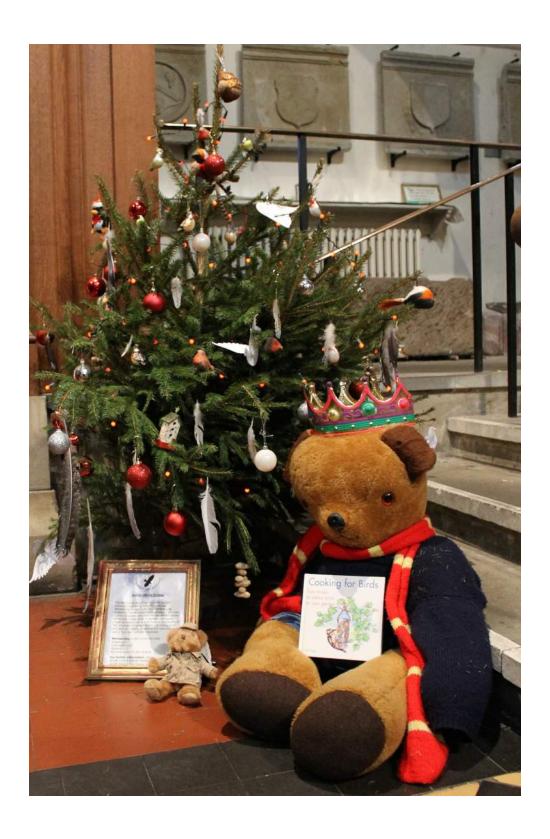

#### Make a special prayer

Think about all the different groups of people who live and work in your local community.

Write a special prayer for them in the Christmas tree bauble.

Look at these pictures of Christmas trees from the Christmas Tree Festival.

Can you name the groups of people who decorated the Christmas trees? What do the decorations tell you about each group?